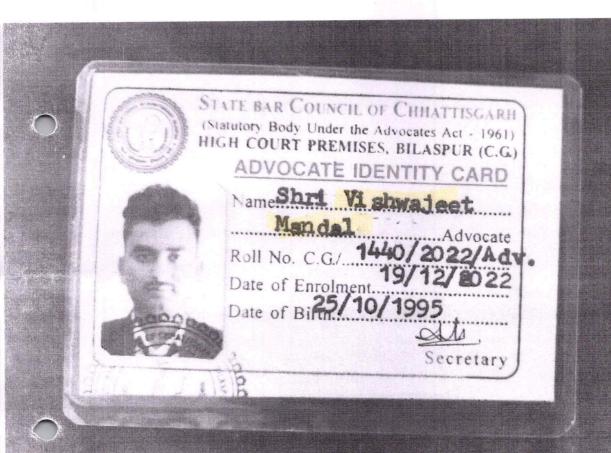

का प्रमाण पत्र प्राप्त होगा । विधि व्यवसाय का प्रमाण पत्र प्राप्त होने पर आप छत्तीसगढ़ राज्य विधिज्ञ परिषद को पंजीकृत डाक अथवा व्यक्तिगण रूप से उपस्थित होकर इस आशय का आवेदन दें कि आपने विधि व्यवसाय का प्रमाण पत्र बार कौसिल आफ इंडिया से प्राप्त कर लिया है, इसके साथ ही विधि व्यवसाय प्रमाण पत्र विधायप्रिति भी संलग्न करें । इसके प्राप्त होने पर छत्तीसगढ राज्य विधिज्ञ परिषद द्वारा आपको आपके नामांकन संबंधी विस्तृत विवरण एवं अन्य दस्तावेज प्रदत्त किये जायेगें ।

इस संबंध में विस्तृत जानकारी हेतु आप बार कौसिल आफ इंडिया से भी निम्न पते एवं

वेबसाईट पर संपर्क कर सकते हैं -

The Secretary,

Bar Council of India,

21, Rouse Avenue,

Institutional Area New Delhi+

Telephone No.011-492250000, 3240208

Telefax: 011-41036283

Email: Info@ barcouncilofindia. Org Website: www.barcouncilofindia.org

भवदीय



ATTESTED ATTESTED OF THE STATE OF THE STATE

Extension Office: Near Town Hall, Collectorate Road, Bilaspur (C.G.) 495 001 Phone: 07752-241309



Ofnee: High Court Premises
Bilaspur (C.G.) 495 001
Phone. 07752-241309
Fax: 07752-241309

Ref: No. SBC/CG/Enroll. Committ./2022/

प्रति

Date: 16.02.2022

SHRI AMAN UPADHYAY, ADV. SODOWO SHRI BHANU UPADHYAY. VILL. – MASNA, POST – KOTRI, TEHSIL – LALPUR, DISTT, MUNGELI (C.G.)

महोदय/महोदया

(वृत्तिक स्थल - बिलासप्र)

आपको सूचित किया जाता है कि दिनांक 15.02.2022 को आपको स्टेट बार काँसिल की नामांकन समिति द्वारा एडव्होकेट घोषित कर दिया गया है. एवं आपका नाम स्टेट बार काँसिल आफ छ.ग. की अधिवक्ता नामावली पंजी में प्रोविजनल (अनन्तिम) तौर पर अंक्रित कर लिया गया है एवं आपका नामांकन कमांक CG/118/2022/ADV. नामांकन दिनांक 15.02.2022 हैं।

चूंकि आपके द्वारा वि