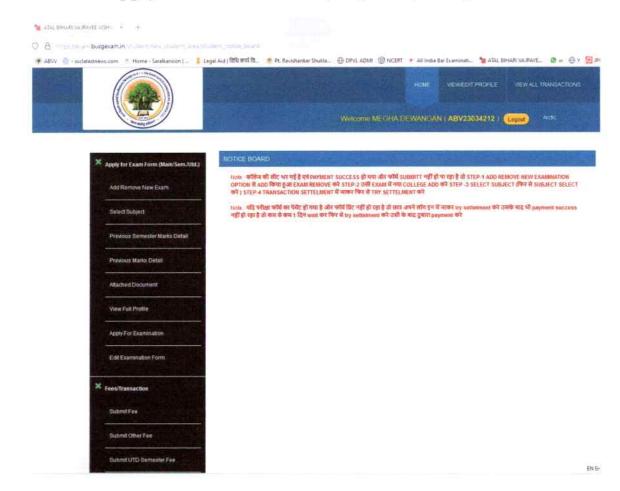

#### 1. University main website

2 タノ ー PRINCIPAL D.P. VIPRA LAW COLLEGE Bilaspur (C.G.)

- 2. University provides following module for student and colleges:
  - Admission
  - Online Enrollment
  - College notification
  - Online services
  - Merit list
  - NSS, NCC Cell etc.