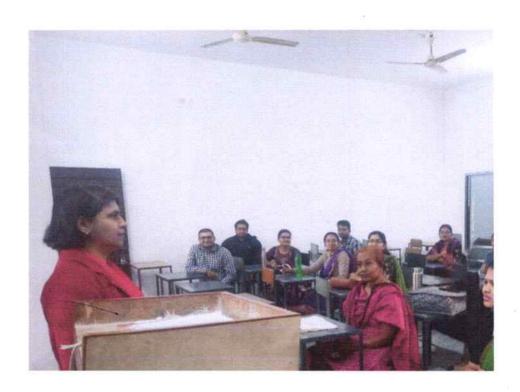

o create a more dynamic and supportive learning environment. The program encouraged collaboration among participants, fostering a sense of community and shared learning.

A renowned expert in English language teaching, Dr. Anupa Thomas brought a wealth of knowledge and experience to the FDP. With a strong academic background and extensive research in the field, Dr. Thomas provided valuable insights and practical tips for enhancing English proficiency and integrating technology in teaching.

PRINCIPAL DE VIDEN LAM COLLEGE

The FDP saw an enthusiastic participation of 22 educators from various departments of D.P.V. Law College. The participants actively engaged in the sessions, contributing to discussions and collaborating on various activities designed to enhance their teaching practices.



Ex Therland Co-ordinator

Principal S

PRINCIPAL
D.P. VIPRA LAW COLLEGE
Bitaspur (C.Q.)

D.R. WIPRA LAW COLLEGE
Bilaspur (C.C.

Bilaspur (C.C.

C.C.

C.C.

Bilaspur (C.C.

C.C.

C

### कार्यालय प्राचार्य

डी.पी. विप्र विधि महाविद्यालय, सीपत रोड, अशोक नगर बिलासपुर (छ.ग.)

Approved from BCI, Affiliated to Atal Bihari Vajpayee Vishwavidyalaya, Bilaspur (C.G.) https://dpvipralawcollege.ac.in - Email - dpvlawprincipal@yahoo.com PH. No. - 9926165945, 992613873

पत्र क्रमांक Q/2019

दिनाँक 22/07/2019

### **Thanks Letter**

I would like to Acknowledge, Mrs. Anupa Thomas Assistant Professor Sundarlal Shrama University, Bilaspur, for conducting a Faculty Development Programme on 15/07/2019 for all Teaching Faculty at D.P. Vipra Law College Bilaspur. My sincere respects, of was really beneficial t