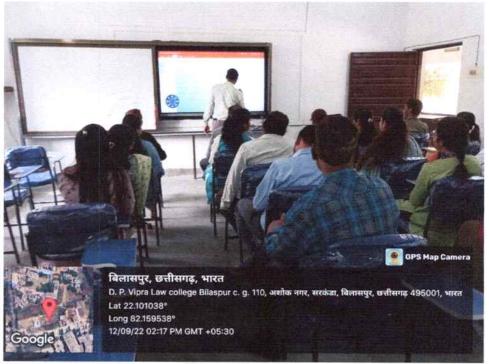

### Appendix - I

### D.P. Vipra Law College Bilaspur

Ashok Nagar, Seepat Road, Sarkanda, Bilaspur (C.G.)

(Professional Development Programmes, Orientation / Induction Programmes, Refresher Course, Short Term Course etc.) (05) Percentage of teachers undergoing online/face-to-face Faculty development Programmes (FDP) during the last five years