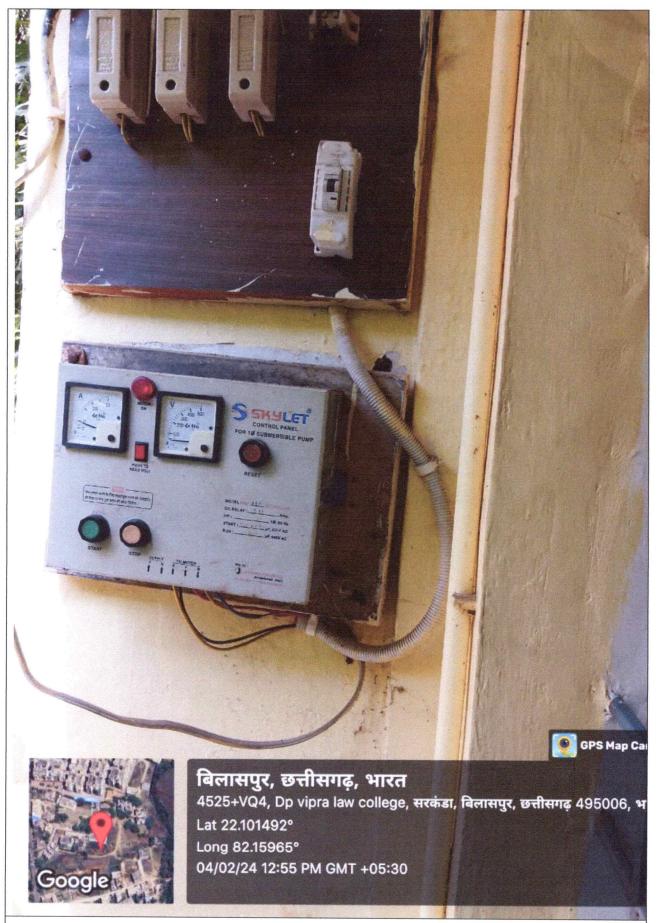

### The Principal

D.P.V. Law College, Bilaspur (C.G.)

| (I) Po     | nit at Chantidih         |          |             |                       |
|------------|--------------------------|----------|-------------|-----------------------|
| 1.         | Drilling                 | 195' x   | 80          | = 15600.00            |
| 2.         | Cashing                  | 95' x    | 180         | <del>=</del> 17100.00 |
| 3.         | Coller                   | 5 x      | 300         | = 1500.00             |
| 4.         | Cap                      | 1 x      | 500         | = 500.00              |
| 5.         | Development              | 1 x      | 500         | 1000.00               |
| (TE) - 5   | 1 11 11                  |          |             |                       |
| (II) Po    | nit at Nalanda Schoo     | d        |             |                       |
| 1.         | Drilling                 | 220'     | £ 80        | 18240.00              |
| 2.         | Cashing                  | 112' 2   | x 180       | 20160.00              |
| 3.         | Coller                   | 4 2      | x 300       | = 1200.00             |
| 4.         | Cap                      | 1 2      | x 500       | 500.00                |
| 5.         | Development              | 1 2      | 1000        | 1000.00               |
| (III) D    |                          |          |             |                       |
|            | mp fitting at Chantic    |          |             |                       |
| 1.         | 5 HP Stag Surya ISI      | Pump     | One 12750   | 12750.00              |
| 2.         | Panal Board Comple       | eted     | One 2950    | 2950.00               |
| 3.         | Cabal 25 <sup>2</sup> mm | -        | 50 met 28/- | 1400.00               |
| 4.         | G.I. Jindal 2"           | <b>'</b> | 100 mt 42.5 | 0 4250.00             |
| Enclus.    | G.I. lay Sakit           |          | 10 x 45     | 450.00                |
| ne 6.      | Claip 2 Pair Nut + B     | old      | 2 Pair 125  | 250.00                |
| 5 7.       | Pump fitting cashing     |          | One         | 500.00                |
| 2 8.0      | Pump Transporting        |          | One         | 200.00                |
| The par.   | ा॰ क्येंगा करी           |          | Total       | 99550.00              |
| SINCIPAL C | olles and                |          |             | ,                     |