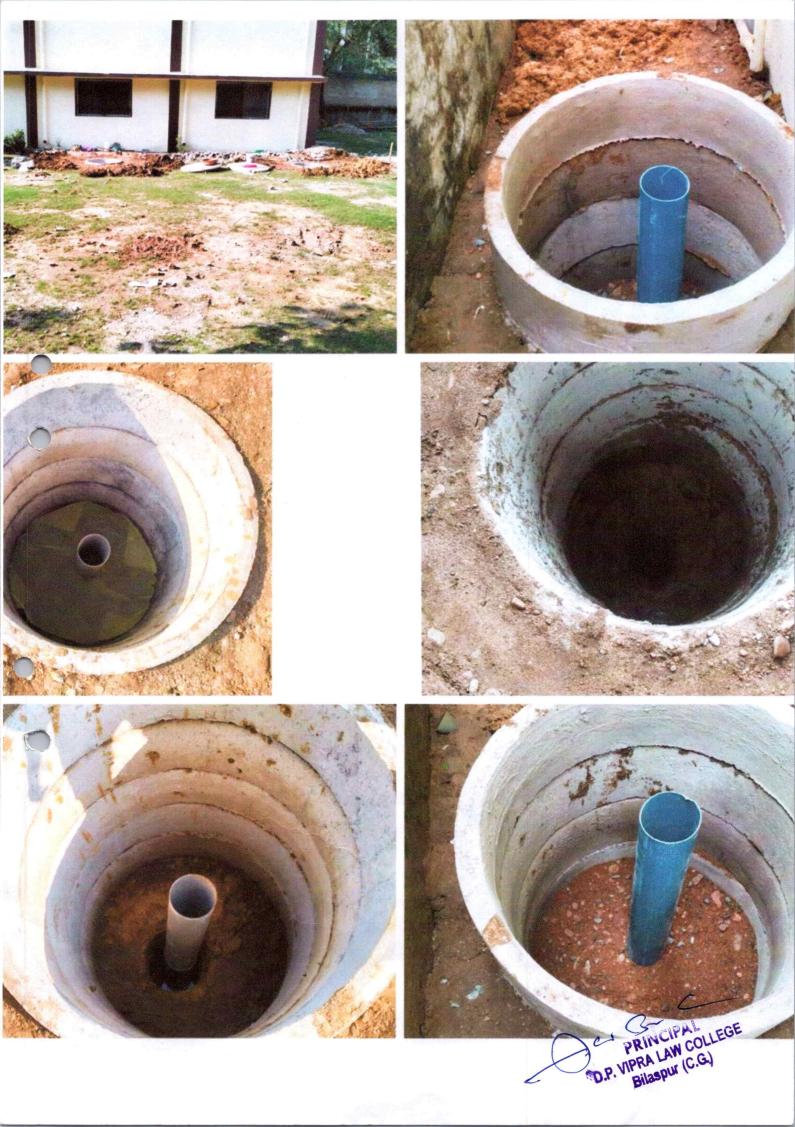

### CERTIFICATE OF RAIN WATER HARVESTING COMPLETION

This is to certify that the **04** Recharge Pit of Rain Water Harvesting System is Constructed in the **Collage**, in the name of **Principal of DP Vipra Law Collage** at Ashok Nagar, Sarkanda, Bilaspur(*C.G.*)

## **BILLS FOR BOREWELL**