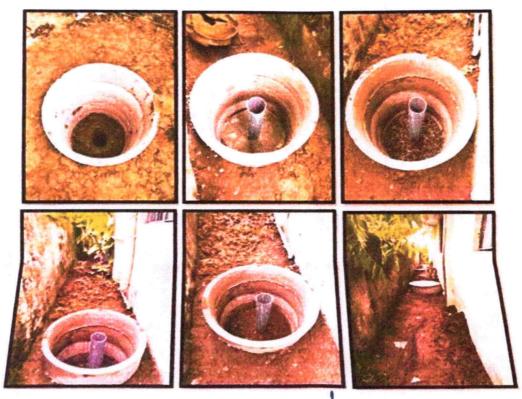

### CERTIFICATE OF RAIN WATER HARVESTING COMPLETION

This is to certify that the **04** Recharge Pit of Rain Water Harvesting System is Constructed in the **Collage**, in the name of **Principal of DP Vipra Law Collage** at Ashok Nagar, Sarkanda, Bilaspur(*C.G.*)

## **BILLS FOR BOREWELL**