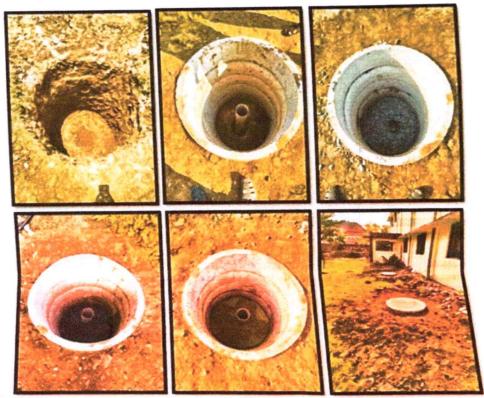

### CERTIFICATE OF RAIN WATER HARVESTING COMPLETION

This is to certify that the **04** Recharge Pit of Rain Water Harvesting System is Constructed in the **Collage**, in the name of **Principal of DP Vipra Law Collage** at Ashok Nagar, Sarkanda, Bilaspur(*C.G.*)

## **BILLS FOR BOREWELL**

### The Principal

D.P.V. Law College, Bilaspur (C.G.)

| (I) Po     | nit at Chantidih         |          |             |                       |
|------------|--------------------------|----------|-------------|-----------------------|
| 1.         | Drilling                 | 195' x   | 80          | = 15600.00            |
| 2.         | Cashing                  | 95' x    | 180         | <del>=</del> 17100.00 |
| 3.         | Coller                   | 5 x      | 300         | = 1500.00             |
| 4.         | Cap                      | 1 x      | 500         | = 500.00              |
| 5.         | Development              | 1 x      | 500         | 1000.00               |
| (TE) - 5   | 1 11 11                  |          |             |                       |
| (II) Po    | nit at Nalanda Schoo     | d        |             |                       |
| 1.         | Drilling                 | 220'     | £ 80        | 18240.00              |
| 2.         | Cashing                  | 112' 2   | x 180       | 20160.00              |
| 3.         | Coller                   | 4 2      | x 300       | = 1200.00             |
| 4.         | Cap                      | 1 2      | x 500       | 500.00                |
| 5.         | Development              | 1 2      | 1000        | 1000.00               |
| (III) D    |                          |          |             |                       |
|            | mp fitting at Chantic    |          |             |                       |
| 1.         | 5 HP Stag Surya ISI      | Pump     | One 12750   | 12750.00              |
| 2.         | Panal Board Comple       | eted     | One 2950    | 2950.00               |
| 3.         | Cabal 25 <sup>2</sup> mm | -        | 50 met 28/- | 1400.00               |
| 4.         | G.I. Jindal 2"           | <b>'</b> | 100 mt 42.5 | 0 4250.00             |
| Enclus.    | G.I. lay Sakit           |          | 10 x 45     | 450.00                |
| ne 6.      | Claip 2 Pair Nut + B     | old      | 2 Pair 125  | 250.00                |
| 5 7.       | Pump fitting cashing     |          | One         | 500.00                |
| 2 8.0      | Pump Transporting        |          | One         | 200.00                |
| The par.   | ा॰ क्येंगा करी           |          | Total       | 99550.00              |
| SINCIPAL C | olles and                |          |             | ,                     |