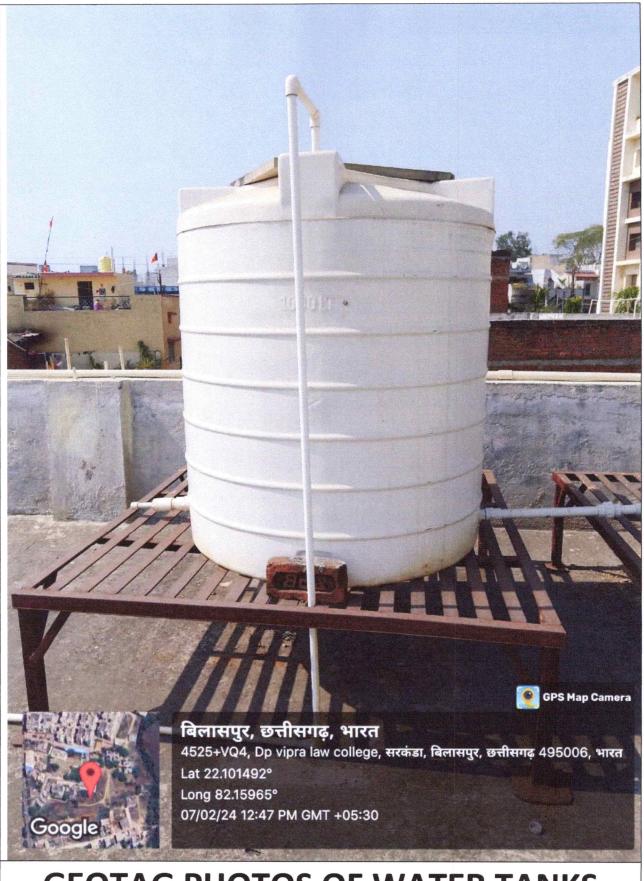

## **BILLS FOR TANKS**

## GURUKRIPA HARDWEAR & SENETARY WEAR PAINTS COLOUR BANK Seepat Road, Chantidih, Bilaspur (C.G.) Mob.: 9098752002 No. Amount Rate Qty. Particulars No. 14 20 30 15. 90 3. 10 6500 12 low J 14. 7265. TOTAL **Proprietor**