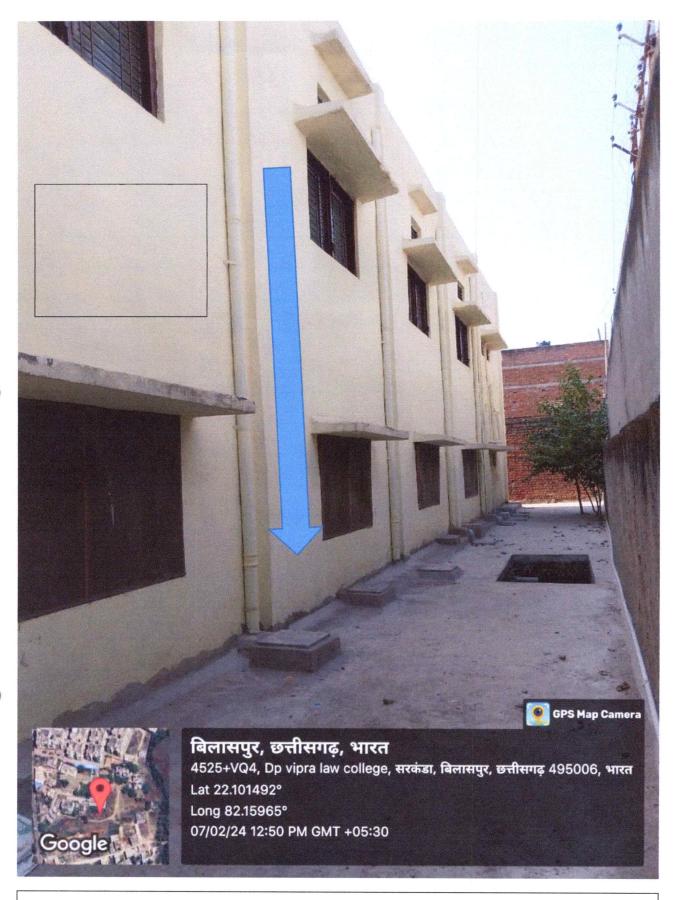

### CERTIFICATE OF RAIN WATER HARVESTING COMPLETION

This is to certify that the **04** Recharge Pit of Rain Water Harvesting System is Constructed in the **Collage**, in the name of **Principal of DP Vipra Law Collage** at Ashok Nagar, Sarkanda, Bilaspur(*C.G.*)