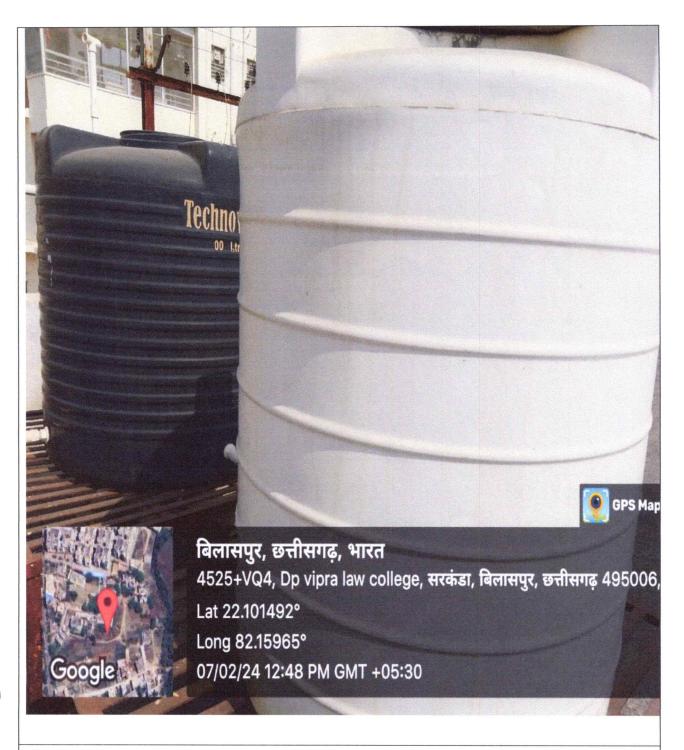

## **BILLS FOR TANKS**

## GURUKRIPA HARDWEAR & SENETARY WEAR PAINTS COLOUR BANK Seepat Road, Chantidih, Bilaspur (C.G.) Mob.: 9098752002 No. Amount Rate Qty. Particulars No. 14 20 30 15. 90 3. 10 6500 12 low J 14. 7265. TOTAL **Proprietor**