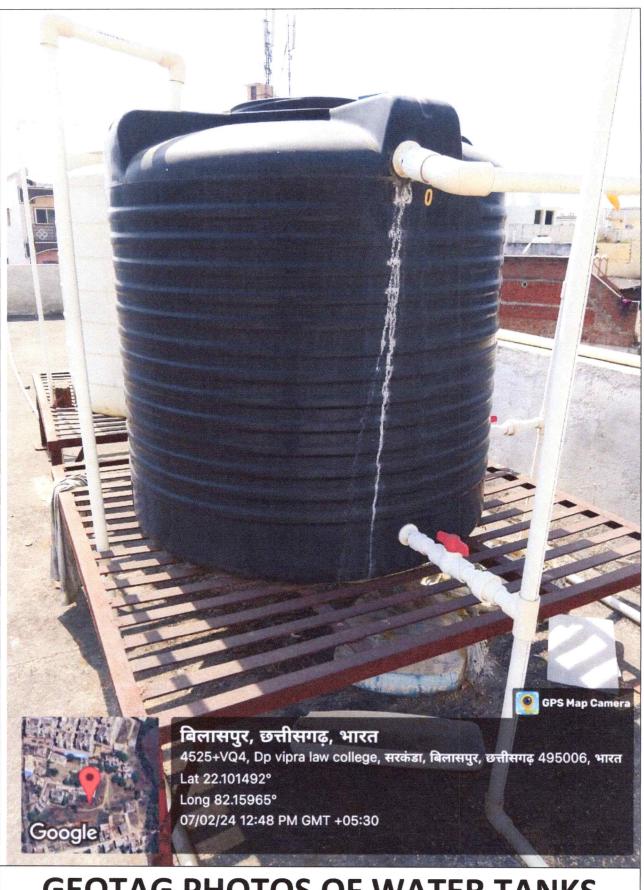

## **BILLS FOR TANKS**

## GURUKRIPA HARDWEAR & SENETARY WEAR PAINTS COLOUR BANK Seepat Road, Chantidih, Bilaspur (C.G.) Mob.: 9098752002 No. Amount Rate Qty. Particulars No. 14 20 30 15. 90 3. 10 6500 12 low J 14. 7265. TOTAL **Proprietor**