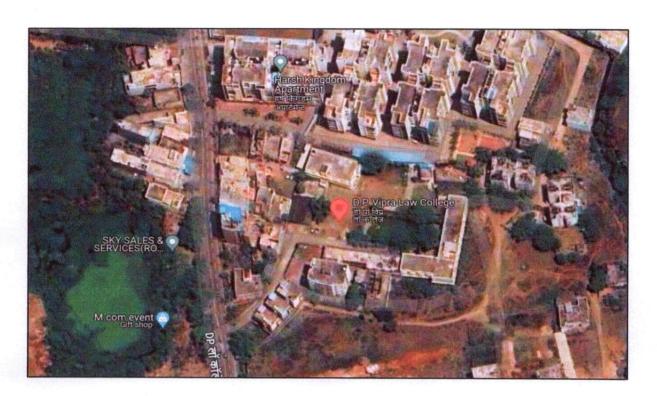

## D.P. VIPRA LAW COLLEGE BILASPUR (C.G.)

Approved From BCI,
Affiliated to Atal Bihari Vajpayee Vishwavidyalaya Bilaspur (C.G.)

D.P. Vipra Law College Bilaspur

Ashok Nagar, Seepat Road, Sarkanda, Bilaspur (C.G.)

D.P. Vipra Law College Bilaspur Ashok Nagar, Seepat Road, Sarkanda, Bilaspur (C.G.)